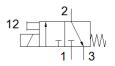

## **Data sheet**

| Feature                      | Value                     |  |
|------------------------------|---------------------------|--|
| Valve function               | 3/2 closed, monostable    |  |
| Operating pressure           | 0.5 8 bar                 |  |
| Protection class             | IP65                      |  |
| Authorisation                | c CSA us (OL)             |  |
|                              | c UL us - Recognized (OL) |  |
| Pneumatic connection, port 1 | G1/8                      |  |
| Pneumatic connection, port 2 | G1/8                      |  |
| Pneumatic connection, port 3 | G1/8                      |  |
| Materials note               | Conforms to RoHS          |  |