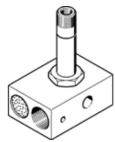

## solenoid valve MFH-3-1/8-SEU Part number: 11121 Product to be discontinued

Part number: 11121 Product to be discontinued Type to be discontinued. Available until 2019. See Support Portal for alternative products.

With manual override and integrated quick exhaust